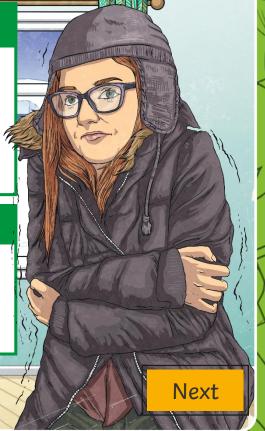

### Show Me Charades

Use the spinner to choose an emotion.

If you were asked to imagine somebody who feels **tired**, what picture springs to mind?

## Key Characteristics

If an author was trying to convey that a character is cold, they might write: