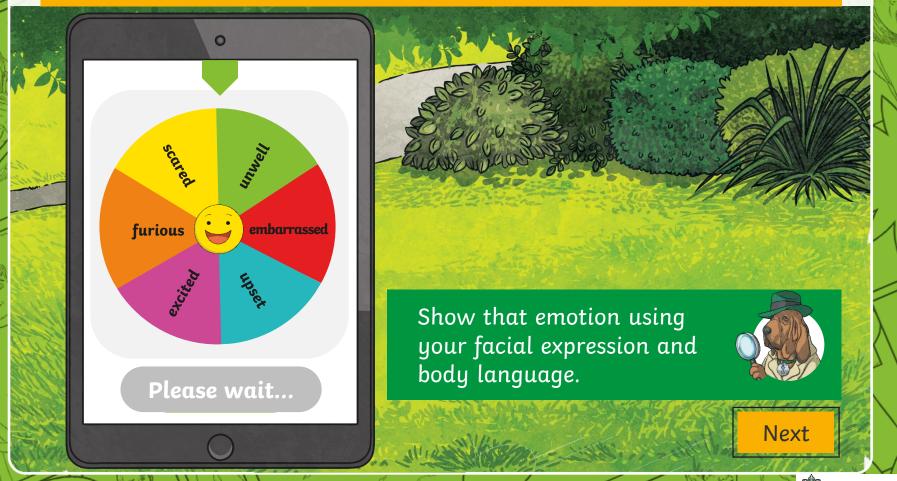

### Show Me Charades

Use the spinner to choose an emotion.

If you were asked to imagine somebody who feels **tired**, what picture springs to mind?