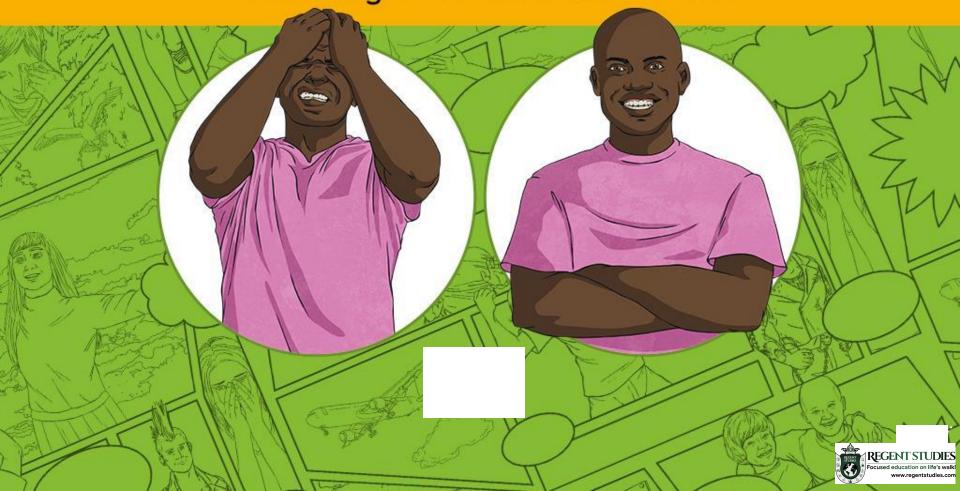

Showing How Characters Feel

## **Showing Their Feelings**

People rarely tell you how they are feeling using words.

their **body language**;

The way that you move your body and pose to show your attitudes or feelings.