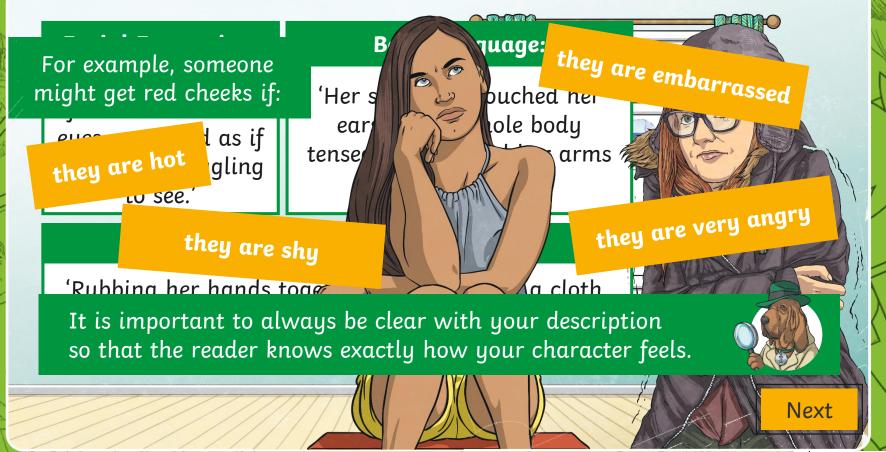

## Key Characteristics

If an author was trying to convey that a character is cold, they might write:

#### Facial Expression:

'Her brow was furrowed and her eyes narrowed as if she were struggling to see.'

#### **Body Language:**

'Her shoulders touched her ears as her whole body tensed. She crossed her arms defensively.'

#### **Actions:**

'Rubbing her hands together as if wringing a cloth, her teeth involuntarily chattered as she turned her back to the harsh wind.'